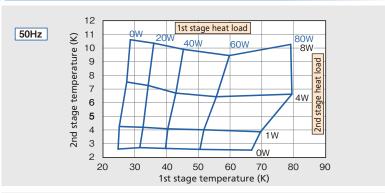

## **Performance Curve**

\*The performance curves show typical cooling capacity and such performance is not guaranteed in all cases.

\* Specifications subject to change without notice

Export Control Policy: Vacuum pumps that pump nitrogen gas at pumping speed of 15000L/S or more fall under row 2(35) of appended table 1 of Japan's Export Trade Control Order, which is based on international export control regimes. Also, when applying a refrigerator system to a cryocooler for optical sensors, the cryocooler falls under row 10(2) of appended table 1 of Japan's Export Trade Control Order as well.