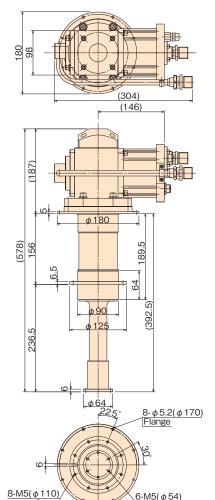

## Dimensions

### 4K GM Cryocooler

| Model                   | UHE10                       |                                |
|-------------------------|-----------------------------|--------------------------------|
| Cooling<br>Capacity     | 1st Stage                   | 40W(50Hz)/43K<br>50W(60Hz)/43K |
|                         | 2nd Stage                   | 1.0W/4.2K(50/60Hz)             |
| Ultimate<br>temperature | 2nd Stage                   | 2.7K                           |
| Weight                  | 17kg                        |                                |
| Dimension               | 180(W) x 304(D) x 578(H) mm |                                |