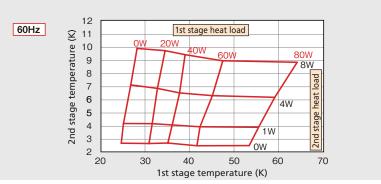

## **Performance Curve**

\*The performance curves show typical cooling capacity and such performance is not guaranteed in all cases.

\* Specifications subject to change without notice

Export Control Policy: Vacuum pumps that pump nitrogen gas at pumping speed of 15000L/S or more fall under row 2(35) of appended table 1 of Japan's Export Trade Control Order, which is based on international export control regimes. Also, when applying a refrigerator system to a cryocooler for optical sensors, the cryocooler falls under row 10(2) of appended table 1 of Japan's Export Trade Control Order as well.